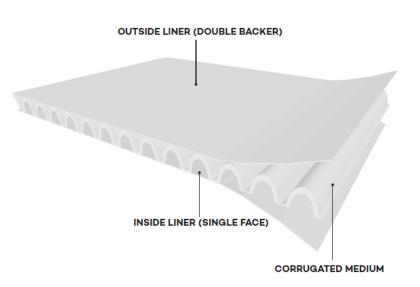

## Technical specifications:

- Australian made
- White inside and out
- 100% White Kraft liners
- Eco-friendly, greener solution, 100% recyclable material Excellent rigidity and enhanced strength
   Clean δ crisp impact with white internal corrugate flute Improved visual appearance, where
   exposed corrugate board is seen
- Where suited, eliminates the need for display's rollover tuck sides = reduction in raw material δ
  costs
- Sheet size: 2480mm x Up to 500

B flute: 3mm

EB flute: 5mm Twin Cushion Other flutes available on applica