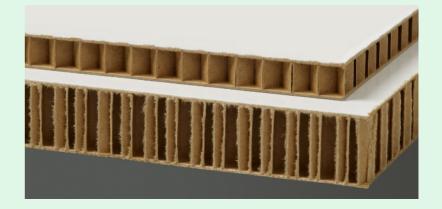

# Envirocore

Envirocore Board is a versatile expanded honeycomb paper, designed as a premium print-grade medium.

#### Key factors:

- Flat, rigid substrate.
- Lightweight.
- Locally manufactured.

• Environmentally-friendly 100% recyclable.

Available in white and kraft facesheet

• Printable on UV inkjet and screen printing technology.