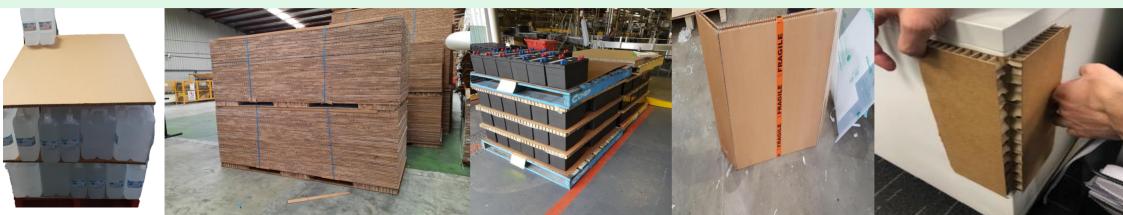

### Packaging.

**Unparalleled protection** – the honeycomb provides both shock absorption and impact resistance.

**Fast** – wide range of thicknesses allows internal voids to be filled rapidly.

# Envirocore

Envirocore Board is a versatile expanded honeycomb paper, designed as a premium print-grade medium.

#### Key factors:

- Flat, rigid substrate.
- Lightweight.
- Locally manufactured.

• Environmentally-friendly 100% recyclable.

Available in white and kraft facesheet

• Printable on UV inkjet and screen printing technology.