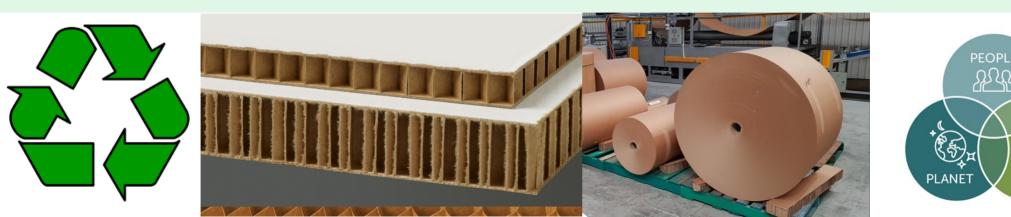

# Envirocore

Envirocore Board is a versatile expanded honeycomb paper, designed as a premium print-grade medium.

#### Key factors:

- Flat, rigid substrate.
- Lightweight.
- Locally manufactured.

• Environmentally-friendly 100% recyclable.

Available in white and kraft facesheet

• Printable on UV inkjet and screen printing technology.

#### Sustainable.

Made from natural wood and fibre construction therefore made from renewable and sustainable material.

The perfect recycling loop; once the product reaches the end of its life, it can be made into a new product.

#### Australian made.

Manufactured in Australia, therefore keeping locals in jobs.

Avoid oversea transport and material delays.

Fast ex stock turn around.