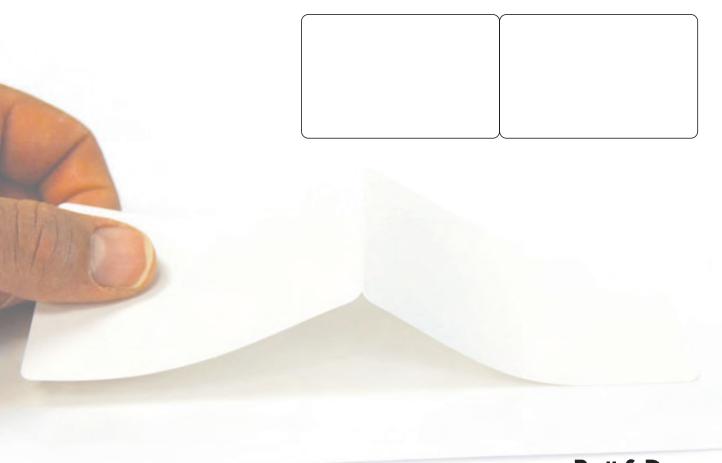

## **Preprint Butterfly**

Print membership cards for conferences, seminars and functions using Digi Ready Laser ID Cards. Create your applications in house. Designed for Dry Toner printing. The card can be personalised on both sides in one pass, then peeled from the document and folded to produce a single product.

- ✓ Waterproof, tear-proof and greaseproof
- ✓ Rounded corners
- / A4 Sheets
- √ 500 sheets per pack
- / Available in 100gsm/174ums