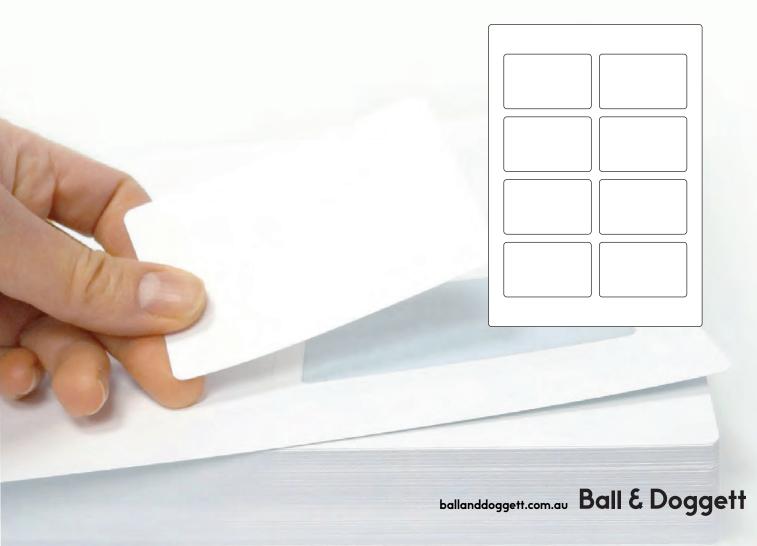

## **8up Dry Peel**

Print membership cards for conferences, seminars and functions using Digi Ready Laser ID Cards. Create your applications in house. Designed for Dry Toner printing. The card simply peels out of a carrier sheet completely dry. Personalise on demand.

- ✓ Waterproof, tear-proof and greaseproof
- ✓ Rounded corners
- / A4 Sheets
- ✓ 100 sheets per pack
- / Available in 100gsm/195ums

## <u>DIGI READY - LASER ID CARDS</u>

| TECHNICAL INFORMATION FOR CARD          |                       |
|-----------------------------------------|-----------------------|
| Material                                | Digi Tuff Polyester   |
| Thickness                               | 195ums                |
| Colours                                 | Matt White            |
| Opacity                                 | 96%                   |
| TECHNICAL INFORMATION FOR CARRIER SHEET |                       |
| Material                                | Sealed Glassine Kraft |
| Thickness                               | 90um                  |
| Colour                                  | Off White             |
| Recyclable                              | Yes                   |
| COMPOSITE PRODUCT INFORMATION           |                       |
| Overall Sheet Size                      | A4 210mm x 297mm      |
| Individual Card Size                    | 86mm x 53.7mm         |
| Rounded Corners                         | 3mm Sheets & Cards    |
| Gutters                                 | 8mm between cards     |
| Postion on Sheet                        | 8 Cards centred on A4 |
| Overall Thickness                       | 220um                 |