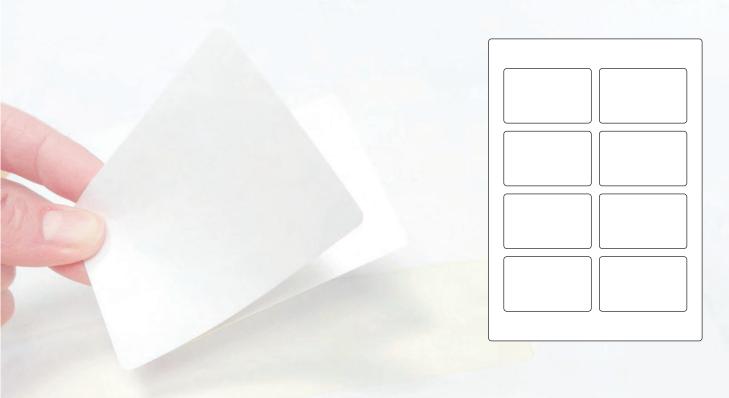

## **4up Butterfly Card**

Print membership cards for conferences, seminars and functions using Digi Ready Laser ID Cards. Create your applications in house. Designed for Dry Toner printing. The cards are peeled out and folded together to form a thick, tactile quality card that is printed on both sides.

- ✓ Waterproof, tear-proof and greaseproof
- / Rounded corners
- / A4 Sheets
- ✓ 100 sheets per pack
- / Available in 100gsm/195ums

**DIGI READY - LASER ID CARDS** 

| TECHNICAL INFORMA     | TION FOR CARD          |
|-----------------------|------------------------|
| Material              | Digi Tuff Polyester    |
| Thickness             | 195ums                 |
| Colours               | Matt White             |
| Opacity               | 96%                    |
| TECHNICAL INFORMA     | TION FOR CARRIER SHEET |
| Material              | Sealed Glassine Kraft  |
| Thickness             | 90um                   |
| Colour                | Off White              |
| Recyclable            | Yes                    |
| COMPOSITE PRODUCT     | INFORMATION            |
| Overall Sheet Size    | A4 210mm x 297mm       |
| Folded Card Size      | 86mm x 53.7mm          |
| Rounded Corners       | 3mm Sheets & Cards     |
| Gutters               | 8mm between cards      |
| Postion on Sheet      | 4 Cards centred on A4  |
| Sheet Thickness       | 320um                  |
| Folded Card Thickness | 410um                  |