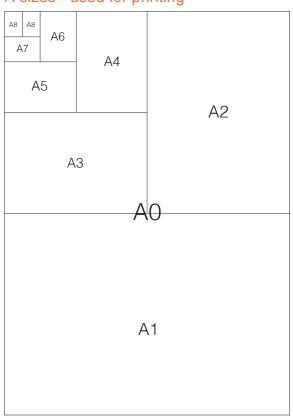

### A sizes - used for printing

#### B sizes - used for books

| Format | (mm)       |
|--------|------------|
| A0     | 841 x 1189 |
| A1     | 594 x 841  |
| A2     | 420 x 594  |
| A3     | 297 x 420  |
| A4     | 210 x 297  |
| A5     | 148 x 210  |
| A6     | 105 x 148  |
| A7     | 74 x 105   |
| A8     | 52 x 74    |
| A9     | 37 x 52    |
| A10    | 26 x 37    |
|        |            |