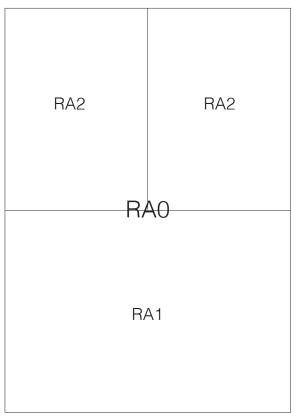

### RA & SRA sizes

### C sizes - used for envelopes

| Format                                       | (mm)                                                                                                              |
|----------------------------------------------|-------------------------------------------------------------------------------------------------------------------|
| C0<br>C1<br>C2<br>C3<br>C4<br>C5<br>C6<br>C7 | 917 x 1297<br>648 x 917<br>458 x 648<br>324 x 458<br>229 x 324<br>162 x 229<br>114 x 162<br>81 x 114<br>110 x 220 |
| RA0                                          | 860 x 1220                                                                                                        |
| RA1                                          | 610 x 860                                                                                                         |
| RA2                                          | 430 x 610                                                                                                         |
| SRA0                                         | 980 x 1280                                                                                                        |
| SRA1                                         | 640 x 900                                                                                                         |
| SRA2                                         | 450 x 640                                                                                                         |
| SRA3                                         | 320 x 450                                                                                                         |