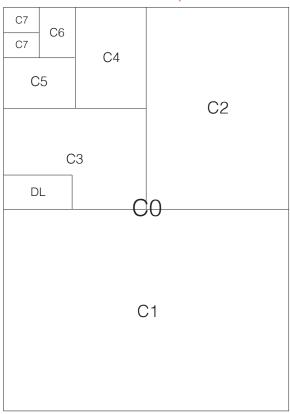

### C sizes - used for envelopes

| Format                                       | (mm)                                                                                                              |
|----------------------------------------------|-------------------------------------------------------------------------------------------------------------------|
| C0<br>C1<br>C2<br>C3<br>C4<br>C5<br>C6<br>C7 | 917 x 1297<br>648 x 917<br>458 x 648<br>324 x 458<br>229 x 324<br>162 x 229<br>114 x 162<br>81 x 114<br>110 x 220 |
| RA0                                          | 860 x 1220                                                                                                        |
| RA1                                          | 610 x 860                                                                                                         |
| RA2                                          | 430 x 610                                                                                                         |
| SRA0                                         | 980 x 1280                                                                                                        |
| SRA1                                         | 640 x 900                                                                                                         |
| SRA2                                         | 450 x 640                                                                                                         |
| SRA3                                         | 320 x 450                                                                                                         |