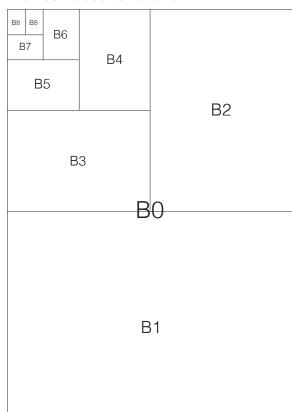

#### B sizes - used for books

| Format | (mm)       |
|--------|------------|
| A0     | 841 x 1189 |
| A1     | 594 x 841  |
| A2     | 420 x 594  |
| A3     | 297 x 420  |
| A4     | 210 x 297  |
| A5     | 148 x 210  |
| A6     | 105 x 148  |
| A7     | 74 x 105   |
| A8     | 52 x 74    |
| A9     | 37 x 52    |
| A10    | 26 x 37    |
|        |            |

| Format | (mm)        |
|--------|-------------|
| B0     | 1000 x 1414 |
| B1     | 707 x 1000  |
| B2     | 500 x 707   |
| B3     | 353 x 500   |
| B4     | 250 x 353   |
| B5     | 176 x 250   |
| B6     | 125 x 176   |
| B7     | 88 x 125    |
| B8     | 62 x 88     |
| B9     | 44 x 62     |
| B10    | 31 x 44     |